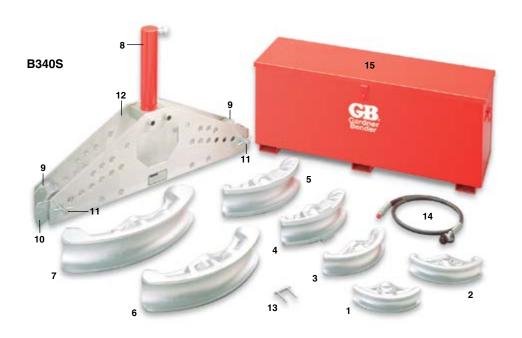

## Components Included with B340S Models:

| Part #  | Conduit | Description                    | Weight | I.D. # | Part #  | Conduit | Description                  | Weight | I.D. # |
|---------|---------|--------------------------------|--------|--------|---------|---------|------------------------------|--------|--------|
| BZ12041 | 11/4"   | Bending Shoe                   | 4 lbs  | 1      | BZ13401 | -       | (2) Pivot Shoes              | 4 lbs  | 9      |
| BZ12051 | 11/2"   | Bending Shoe                   | 5 lbs  | 2      | BZ12091 | -       | Angle Gauge                  | .5 lb  | 10     |
| BZ12061 | 2"      | Bending Shoe                   | 7 lbs  | 3      | BZ12376 | -       | (2) Pivot Pins               | 4 lbs  | 11     |
| BZ12341 | 21/2"   | Bending Shoe                   | 15 lbs | 4      | BZ12374 | -       | Bender Frame                 | 63 lbs | 12     |
| BZ12351 | 3"      | Bending Shoe                   | 15 lbs | 5      | BZ12377 | -       | Shoe Lock Pin                | .25 lb | 13     |
| BZ12391 | 31/2"   | Bending Shoe                   | 40 lbs | 6      | HC913   | -       | 6' Hose                      | 3 lbs  | 14     |
| BZ12392 | 4"      | Bending Shoe                   | 41 lbs | 7      | СМ7     | -       | Metal Case                   | 98 lbs | 15     |
| CS2514  | -       | 25-ton Single-Acting Cylinder* | 31 lbs | 8      | B350    | -       | 5" Conversion Kit (optional) | 63 lbs | -      |